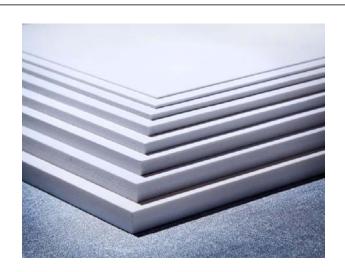

PVC Celuka Foam Sheet is a lightweight, expanded rigid PVC foam sheet that is used for a variety of applications including signs and displays, exhibit booths, photo mounting, interior design, thermoforming, prototypes, model making, and much, much more. It can be easily sawed, stamped, punched, die cut, sanded, drilled, screwed, nailed, or riveted. It can be bonded using PVC adhesives. Its properties include excellent impact resistance, very low water absorption and high corrosion resistance.

## PRODUCT RANGE

| Length           | 2440mm, 3050mm, 3600mm, 4800mm, 5490mm, length can be customized |               |  |
|------------------|------------------------------------------------------------------|---------------|--|
| Width            | 1220mm,                                                          | 1560mm        |  |
| Thickness        | 3-30mm,                                                          | 5-18mm        |  |
| Density          | 0.45-0.9g/cm3,                                                   | 0.52-0.9g/cm3 |  |
| Finished         | Smooth, Mat and texture                                          | Smooth        |  |
| Available colors | White, Black, Grey, Red, Yellow, Blue, Green                     | White         |  |