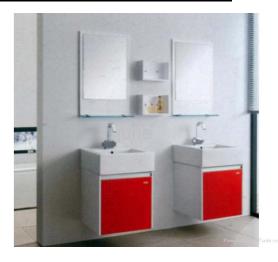

| 0.52-0.9g/cm3 |  |
| Finished         | Smooth, Mat and texture                                          | Smooth        |  |
| Available colors | White, Black, Grey, Red, Yellow, Blue, Green                     | White         |  |

## **TOLERANCES**

| Range (based on thickness) | Thickness                 | Length | Width       | Rectangularity |
|----------------------------|---------------------------|--------|-------------|----------------|
| ≤12                        | WITHIN ±0.2MM WITHIN +5MM |        | WITHIN +3MM | WITHIN +5MM    |
| >12 WITHIN ±0.5MM          |                           |        |             |                |

# **Application**

Advertising Signs, billboards, displays, exhibition stands







## Furniture, kitchen & bathroom cabinet





# Architecture, indoor and outdoor decoration





# What make PVC Celuka so important nowadays? Why it is better than plywood and MDF

| PVC Celuka Foam Sheet                                        | Plywood or MDF                                  |  |
|--------------------------------------------------------------|-------------------------------------------------|--|
|                                                              |                                                 |  |
| Waterproof, perfect material in moisture environment         | Bending and deforming in moisture environment,  |  |
| resistant to weathering, rotting, shock and abrasion         | easy to rot and abrasion                        |  |
| Odourless, no formaldehyde or any harmful material release   | conta